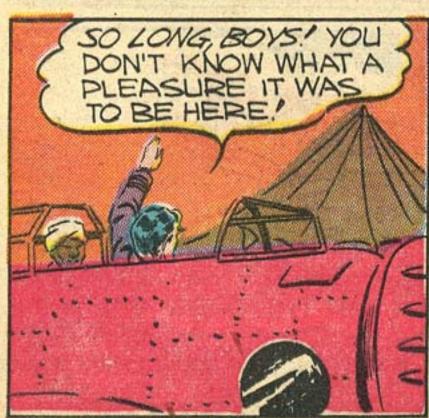

FEET!

LAND OF CALIFORNIA!

TWO ITALIAN SPIES WAY-LAID LOOP LOGAN AND TOGGED HIM - BOUND AND WEIGHTED-INTO THE WATERS OF THE NILE.. BUT LOGAN'S FAITHFUL SERVANT, CLATRA, DOVE TO LIE RESCUE.. NOW, JUST AS THE SPIES ARE ABOUT TO TAKE OFF IN THEIR SEAPLANE, LOOP AND CLATRA APPROACH THROUGH THE WATER!